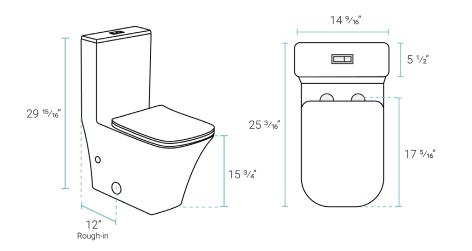

### Features:

- One-piece, seamless, easy-to-clean design
- Glazed ceramic, skirted trapway
- Square bowl
- 15 <sup>3</sup>/<sub>4</sub>" bowl height
- Dual-flush 0.8/1.28 GPF
- Quick-release, soft-close seat

#### Specifications:

- N.W: 101.4 lb.
- L: 25 <sup>3</sup>/16" x W: 14 <sup>9</sup>/16" x H: 29 <sup>15</sup>/16"