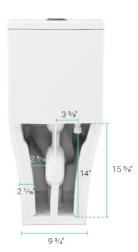

#### Specifications:

- N.W: 101.4 lb.
- L: 25 <sup>3</sup>/16" x W: 14 <sup>9</sup>/16" x H: 29 <sup>15</sup>/16"